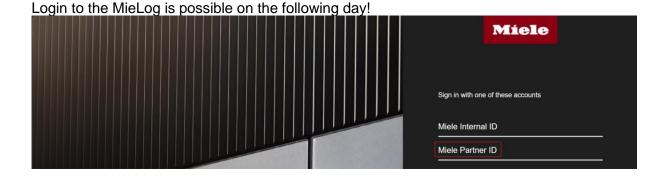

The login with the initial password is done as described under "First login". Login to MieLog is possible on the following day!