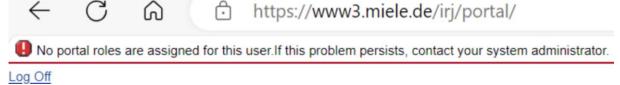

## First login

First time here? Please change your initial password which you have received by e-mail! <a href="https://www3.miele.de/">https://www3.miele.de/</a>

The following error message can be ignored: