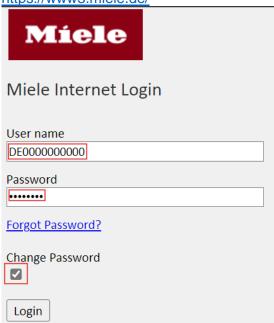

## First login

First time here? Please change your initial password which you have received by e-mail! <a href="https://www3.miele.de/">https://www3.miele.de/</a>

The following error message can be ignored: